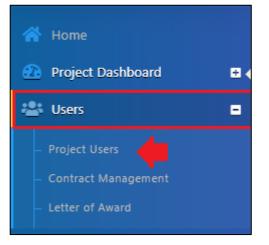

2. Click "Users" and select "Project Users".

3. Tick to assign user as a **verifier & editor / verifier only.** After that, click **Save.** *Note: User as editor will receive all the notification from email and system. In contrast, user as a verifier will receive notification from system only.* 