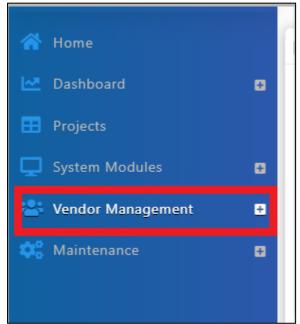

(BuildSpace Version 3.4) Last updated: 20/06/2021 Setup for Vendor Performance Evaluation

- 1. Login to BuildSpace
- 2. Click "Vendor Management"

3. Click "VPE" and Click "Setup"

| ≓ VPE I          |
|------------------|
| 😂 Cycles         |
| 🚍 Setup          |
| Removal Requests |
| ≓ Evaluations    |