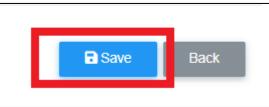

8. Click "Save"

If a Business Unit will not be required to be evaluated, then to assign evaluator for business unit, proceed with following steps.

9. Click at "VPE" and click "Evaluations"

- 10. Click to assign evaluator from Business Unit
- 11. Tick the evaluator and click "Save"