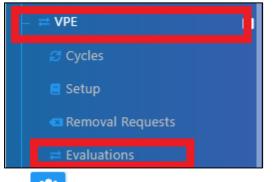

(BuildSpace Version 3.4) Last updated: 20/06/2021 Setup for Vendor Performance Evaluation

- 1. Login to BuildSpace
- 2. Click "Vendor Management"

3. Click "VPE" and Click "Setup"

| ≓ VPE I          |
|------------------|
| 😂 Cycles         |
| 🚍 Setup          |
| Removal Requests |
| ≓ Evaluations    |

8. Click "Save"

If a Business Unit will not be required to be evaluated, then to assign evaluator for business unit, proceed with following steps.

9. Click at "VPE" and click "Evaluations"

- 10. Click to assign evaluator from Business Unit
- 11. Tick the evaluator and click "Save"