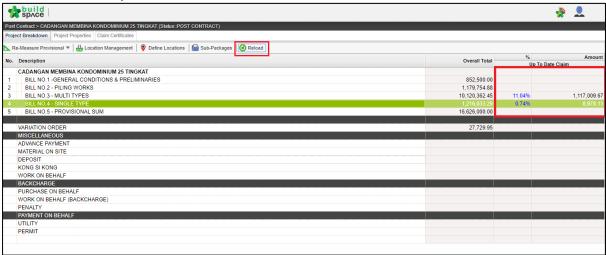

9. Once you have done updating the claim, click **project breakdown** and click **"Reload"** to **see the latest updated claim.** 